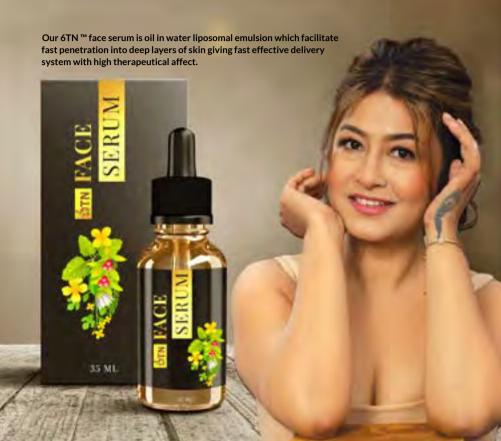

## 6TN™ Face Serum

#### Why Our 6TN™ FACE SERUM

Synthetic Peptides & Epoxides Free

Sulphate Free Carcinogen Free

Made from natural and organic ingredients

Dermatologically Tested