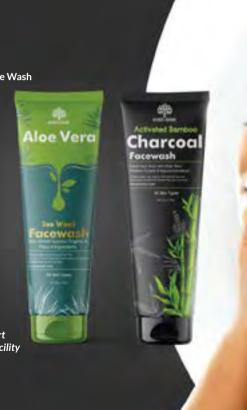

# Products Range Skin Care

- 1. Blends of Nature™ Charcoal Face Wash
- 2. Blends of Nature™ Aloe Vera Seaweed Face Wash
- 3. Blends of Nature™ Foaming Face Wash
- **4.** Blends of Nature™ 2 in 1 Face Mask Scrub
- **5.** Blends of Nature™ Leave on Face Mask
- 6. Blends of Nature™ **Body Lotion**
- 7. Blends of Nature™ **Face Mask Sheet**
- 8. 6TN ™ Face Serum

Why our **Skin Care?** 

Sulphate Free,

Paraben Free, 🖪 Carcinogen Free 🖪

Made from natural and organic ingredients